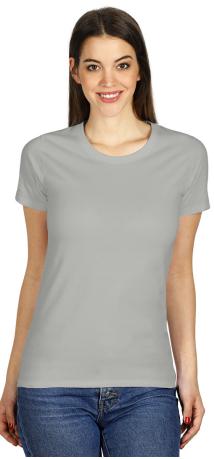

## Product code: 50.051.12-L Model name: MASTER LADY Product name: MASTER LADY, women's t-shirt, 100% cotton, slim fit, gray

gsm: 150g/m2

| Composition:              | 100% cotton                                         |
|---------------------------|-----------------------------------------------------|
| Men's version:            | MASTER 50.002, MASTER MEN 50.050, MASTER FIT 50.029 |
| Kid's version:            | MASTER KIDS 50.011, MASTER KID 50.054               |
| Net weight:               | 0.106 kg                                            |
| Gross weight:             | 0.1172 kg                                           |
| The page in the catalog:  | 228                                                 |
| Packaging:                | 100/10/1                                            |
| Transport box dimensions: | 0.39 mx0.34 mx0.5 m                                 |
| Transport box weight:     | 11.72 kg                                            |
| EAN code:                 | 8605040073643                                       |
| Customs tariff:           | 61091000000                                         |