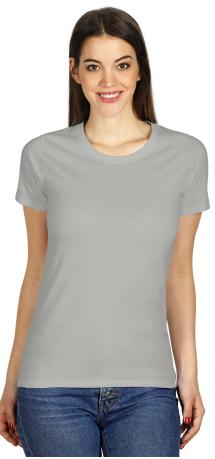

## Product code: 50.051.12-M Model name: MASTER LADY Product name: MASTER LADY, women's t-shirt, 100% cotton, slim fit, gray

gsm: 150g/m2

| 5                         | 5.                                                  |
|---------------------------|-----------------------------------------------------|
| Composition:              | 100% cotton                                         |
| Men's version:            | MASTER 50.002, MASTER MEN 50.050, MASTER FIT 50.029 |
| Kid's version:            | MASTER KIDS 50.011, MASTER KID 50.054               |
| Net weight:               | 0.1 kg                                              |
| Gross weight:             | 0.1106 kg                                           |
| The page in the catalog:  | 228                                                 |
| Packaging:                | 100/10/1                                            |
| Transport box dimensions: | 0.35 mx0.33 mx0.42 m                                |
| Transport box weight:     | 11.06 kg                                            |
| EAN code:                 | 8605040066416                                       |
| Customs tariff:           | 61091000000                                         |