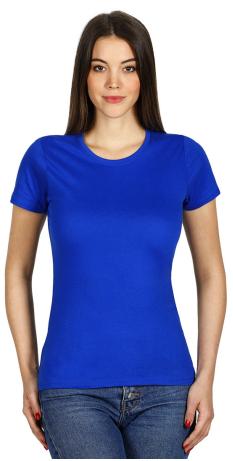

## Product code:50.051.23-SModel name:MASTER LADYProduct name:MASTER LADY, women's t-shirt, 100%<br/>cotton, slim fit, royal blue

gsm: 150g/m2

| •                         | 5                                                   |
|---------------------------|-----------------------------------------------------|
| Composition:              | 100% cotton                                         |
| Men's version:            | MASTER 50.002, MASTER MEN 50.050, MASTER FIT 50.029 |
| Kid's version:            | MASTER KIDS 50.011, MASTER KID 50.054               |
| Net weight:               | 0.088 kg                                            |
| Gross weight:             | 0.1 kg                                              |
| The page in the catalog:  | 228                                                 |
| Packaging:                | 100/10/1                                            |
| Transport box dimensions: | 0.35 mx0.34 mx0.415 m                               |
| Transport box weight:     | 10 kg                                               |
| EAN code:                 | 8605040021422                                       |
| Customs tariff:           | 61091000000                                         |