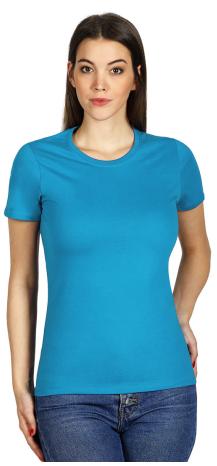

## Product code: 50.051.26-L Model name: MASTER LADY Product name: MASTER LADY, women's t-shirt, 100% cotton, slim fit, turquoise

gsm: 150g/m2

| 5                         | 5.                                                  |
|---------------------------|-----------------------------------------------------|
| Composition:              | 100% cotton                                         |
| Men's version:            | MASTER 50.002, MASTER MEN 50.050, MASTER FIT 50.029 |
| Kid's version:            | MASTER KIDS 50.011, MASTER KID 50.054               |
| Net weight:               | 0.106 kg                                            |
| Gross weight:             | 0.1172 kg                                           |
| The page in the catalog:  | 228                                                 |
| Packaging:                | 100/10/1                                            |
| Transport box dimensions: | 0.39 mx0.34 mx0.5 m                                 |
| Transport box weight:     | 11.72 kg                                            |
| EAN code:                 | 8605040021491                                       |
| Customs tariff:           | 61091000000                                         |