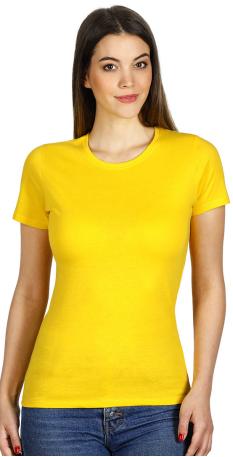

## Product code: 50.051.40-XXL Model name: MASTER LADY Product name: MASTER LADY, women's t-shirt, 100% cotton, slim fit, yellow

gsm: 150g/m2

| •                         | 5                                                   |
|---------------------------|-----------------------------------------------------|
| Composition:              | 100% cotton                                         |
| Men's version:            | MASTER 50.002, MASTER MEN 50.050, MASTER FIT 50.029 |
| Kid's version:            | MASTER KIDS 50.011, MASTER KID 50.054               |
| Net weight:               | 0.124 kg                                            |
| Gross weight:             | 0.1362 kg                                           |
| The page in the catalog:  | 228                                                 |
| Packaging:                | 100/10/1                                            |
| Transport box dimensions: | 0.38 mx0.34 mx0.5 m                                 |
| Transport box weight:     | 13.62 kg                                            |
| EAN code:                 | 8605040021613                                       |
| Customs tariff:           | 61091000000                                         |