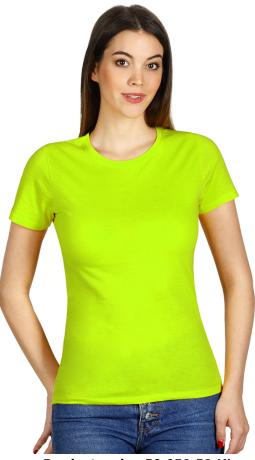

Product code: 50.051.51-XL Model name: MASTER LADY Product name: MASTER LADY, women's t-shirt, 100% cotton, slim fit, kiwi

gsm: 150g/m2

| •                         | •                                                   |
|---------------------------|-----------------------------------------------------|
| Composition:              | 100% cotton                                         |
| Men's version:            | MASTER 50.002, MASTER MEN 50.050, MASTER FIT 50.029 |
| Kid's version:            | MASTER KIDS 50.011, MASTER KID 50.054               |
| Net weight:               | 0.116 kg                                            |
| Gross weight:             | 0.131 kg                                            |
| The page in the catalog:  | 228                                                 |
| Packaging:                | 100/10/1                                            |
| Transport box dimensions: | 0.38 mx0.34 mx0.5 m                                 |
| Transport box weight:     | 13.1 kg                                             |
| EAN code:                 | 8605040050453                                       |
| Customs tariff:           | 61091000000                                         |