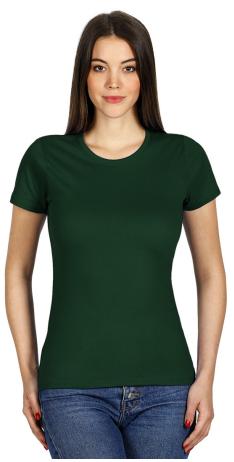

## Product code:50.051.52-SModel name:MASTER LADYProduct name:MASTER LADY, women's t-shirt, 100%<br/>cotton, slim fit, forest green

gsm: 150g/m2

| -                         | -                                                   |
|---------------------------|-----------------------------------------------------|
| Composition:              | 100% cotton                                         |
| Men's version:            | MASTER 50.002, MASTER MEN 50.050, MASTER FIT 50.029 |
| Kid's version:            | MASTER KIDS 50.011, MASTER KID 50.054               |
| Net weight:               | 0.102 kg                                            |
| Gross weight:             | 0.108 kg                                            |
| The page in the catalog:  | 228                                                 |
| Packaging:                | 100/10/1                                            |
| Transport box dimensions: | 0.4 mx0.26 mx0.59 m                                 |
| Transport box weight:     | 10.8 kg                                             |
| EAN code:                 | 8605040051979                                       |
| Customs tariff:           | 61091000000                                         |