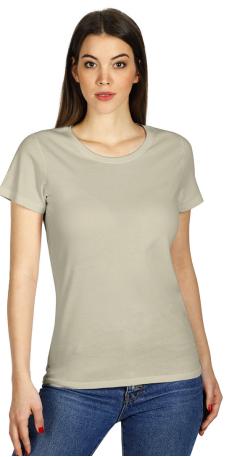

Product code:50.051.71-LModel name:MASTER LADYProduct name:MASTER LADY, women's t-shirt, 100%<br/>cotton, slim fit, beige

gsm: 150g/m2

| Composition:              | 100% cotton                                         |
|---------------------------|-----------------------------------------------------|
| Men's version:            | MASTER 50.002, MASTER MEN 50.050, MASTER FIT 50.029 |
| Kid's version:            | MASTER KIDS 50.011, MASTER KID 50.054               |
| Net weight:               | 0.106 kg                                            |
| Gross weight:             | 0.121 kg                                            |
| The page in the catalog:  | 228                                                 |
| Packaging:                | 100/10/1                                            |
| Transport box dimensions: | 0.405 mx0.27 mx0.6 m                                |
| Transport box weight:     | 12.1 kg                                             |
| EAN code:                 | 8605040075593                                       |
| Customs tariff:           | 61091000000                                         |